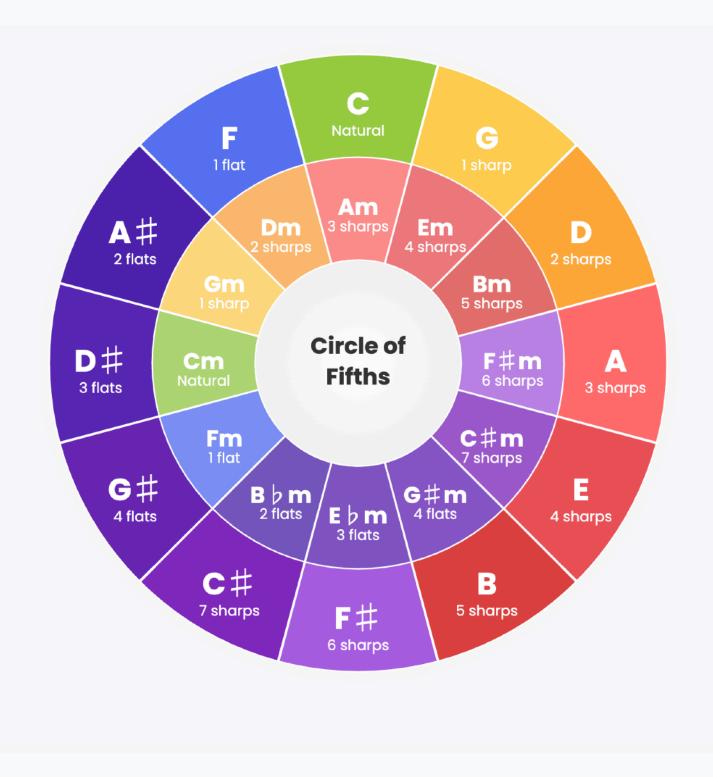

## THE CIRCLE OF FIFTHS

| Clock<br>Position | Major Key              | Sharps/Flats          | Key Signature                                      | Relative Minor<br>Key  |
|-------------------|------------------------|-----------------------|----------------------------------------------------|------------------------|
| 12 o'clock        | C Major                | 0                     | (None)                                             | A minor                |
| 1 o'clock         | G Major                | 1 Sharp               | F#                                                 | E minor                |
| 2 o'clock         | D Major                | 2 Sharps              | F#, C#                                             | B minor                |
| 3 o'clock         | A Major                | 3 Sharps              | F#, C#, G#                                         | F# minor               |
| 4 o'clock         | E Major                | 4 Sharps              | F#, C#, G#, D#                                     | C# minor               |
| 5 o'clock         | B Major                | 5 Sharps              | F#, C#, G#, D#, A#                                 | G# minor               |
| 6 o'clock         | F# Major / G♭<br>Major | 6 Sharps / 6<br>Flats | F#, C#, G#, D#, A#, E# / Bb, Eb,<br>Ab, Db, Gb, Cb | D# minor / E♭<br>minor |
| 7 o'clock         | D Major                | 5 Flats               | Bb, Eb, Ab, Db, Gb                                 | Bb minor               |
| 8 o'clock         | Ab Major               | 4 Flats               | Bb, Eb, Ab, Db                                     | F minor                |
| 9 o'clock         | Eb Major               | 3 Flats               | Bb, Eb, Ab                                         | C minor                |
| 10 o'clock        | Bb Major               | 2 Flats               | Bb, Eb                                             | G minor                |
| 11 o'clock        | F Major                | 1 Flat                | Bþ                                                 | D minor                |